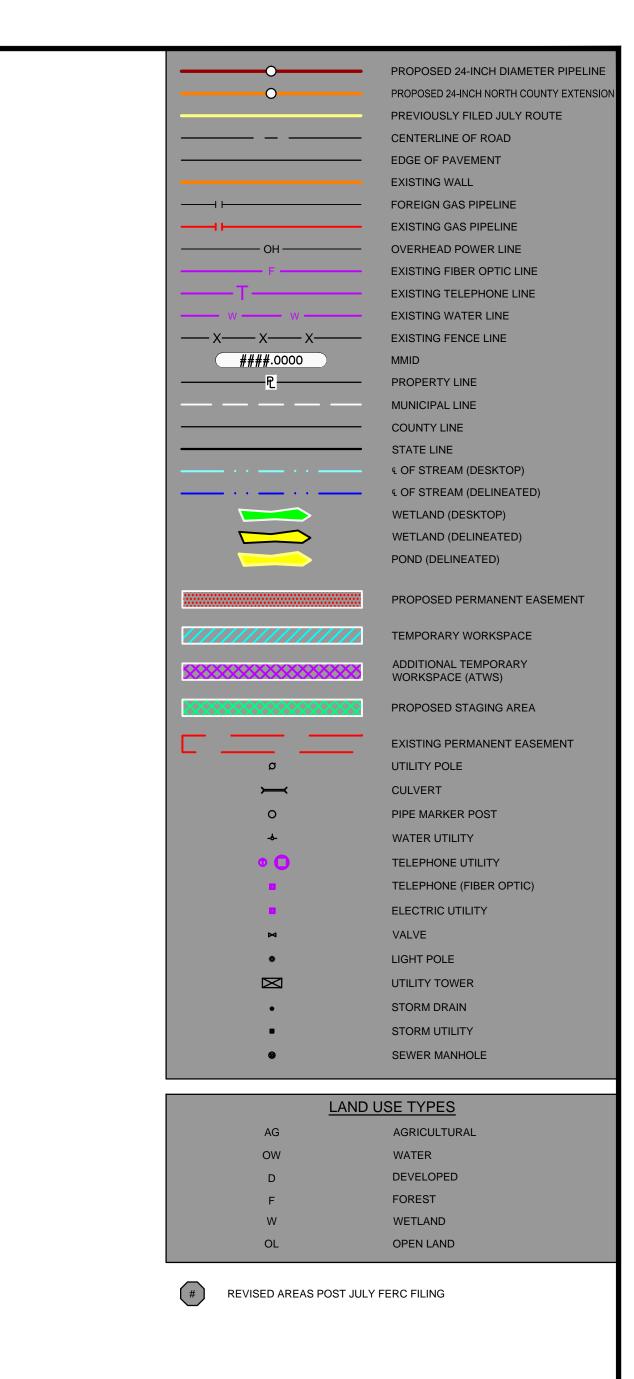

SPIRE STL PIPELINE PROJECT

LEGEND SHEET

| REFERENCE DRAWINGS |           | REFERENCE DRAWINGS |                    | REVISIONS |                          |         |          | REVISIONS |     |                                  | APPROVALS                                         |            |         |               | PREPARED FOR | PREPARED BY          |                |           |  |
|--------------------|-----------|--------------------|--------------------|-----------|--------------------------|---------|----------|-----------|-----|----------------------------------|---------------------------------------------------|------------|---------|---------------|--------------|----------------------|----------------|-----------|--|
| DWG, NO.           | TITLE     | DWG. NO.           | TITLE              | NO.       | REVISIONS                | DATE D  | DRAWN CK | APPR      | NO. | REVISIONS DATE                   | DRAWN CK APPR                                     | DRAWN BY   | DATE    | ENG. APPROVAL | DATE         | CLIENT APPROVAL DATE | Spire          | M         |  |
|                    | · · · · · |                    | , 11 t <del></del> | 1         | ISSUE FOR FERC           | 01/2017 |          | 1         | 4   | FERC SUPPLEMENTAL FILING 10/2017 | <del>.                                     </del> | RJP        | 10/2017 | DGG           | 10/2017      |                      | Oplic          | '''   M   |  |
|                    |           |                    |                    | 2         | AMENDMENT TO FERC        | 04/2017 |          |           |     |                                  |                                                   | CHECKED BY | DATE    | P.M. APPROVAL | DATE         | STID OS OOD          | STI Pineline   | MOTT IVI  |  |
|                    |           |                    |                    | 3         | FERC SUPPLEMENTAL FILING | 07/2017 |          |           |     |                                  |                                                   | MWF        | 10/2017 | JEW           | 10/2017      | SILP-CS-002          | CTE i ipellile | MACDONALD |  |