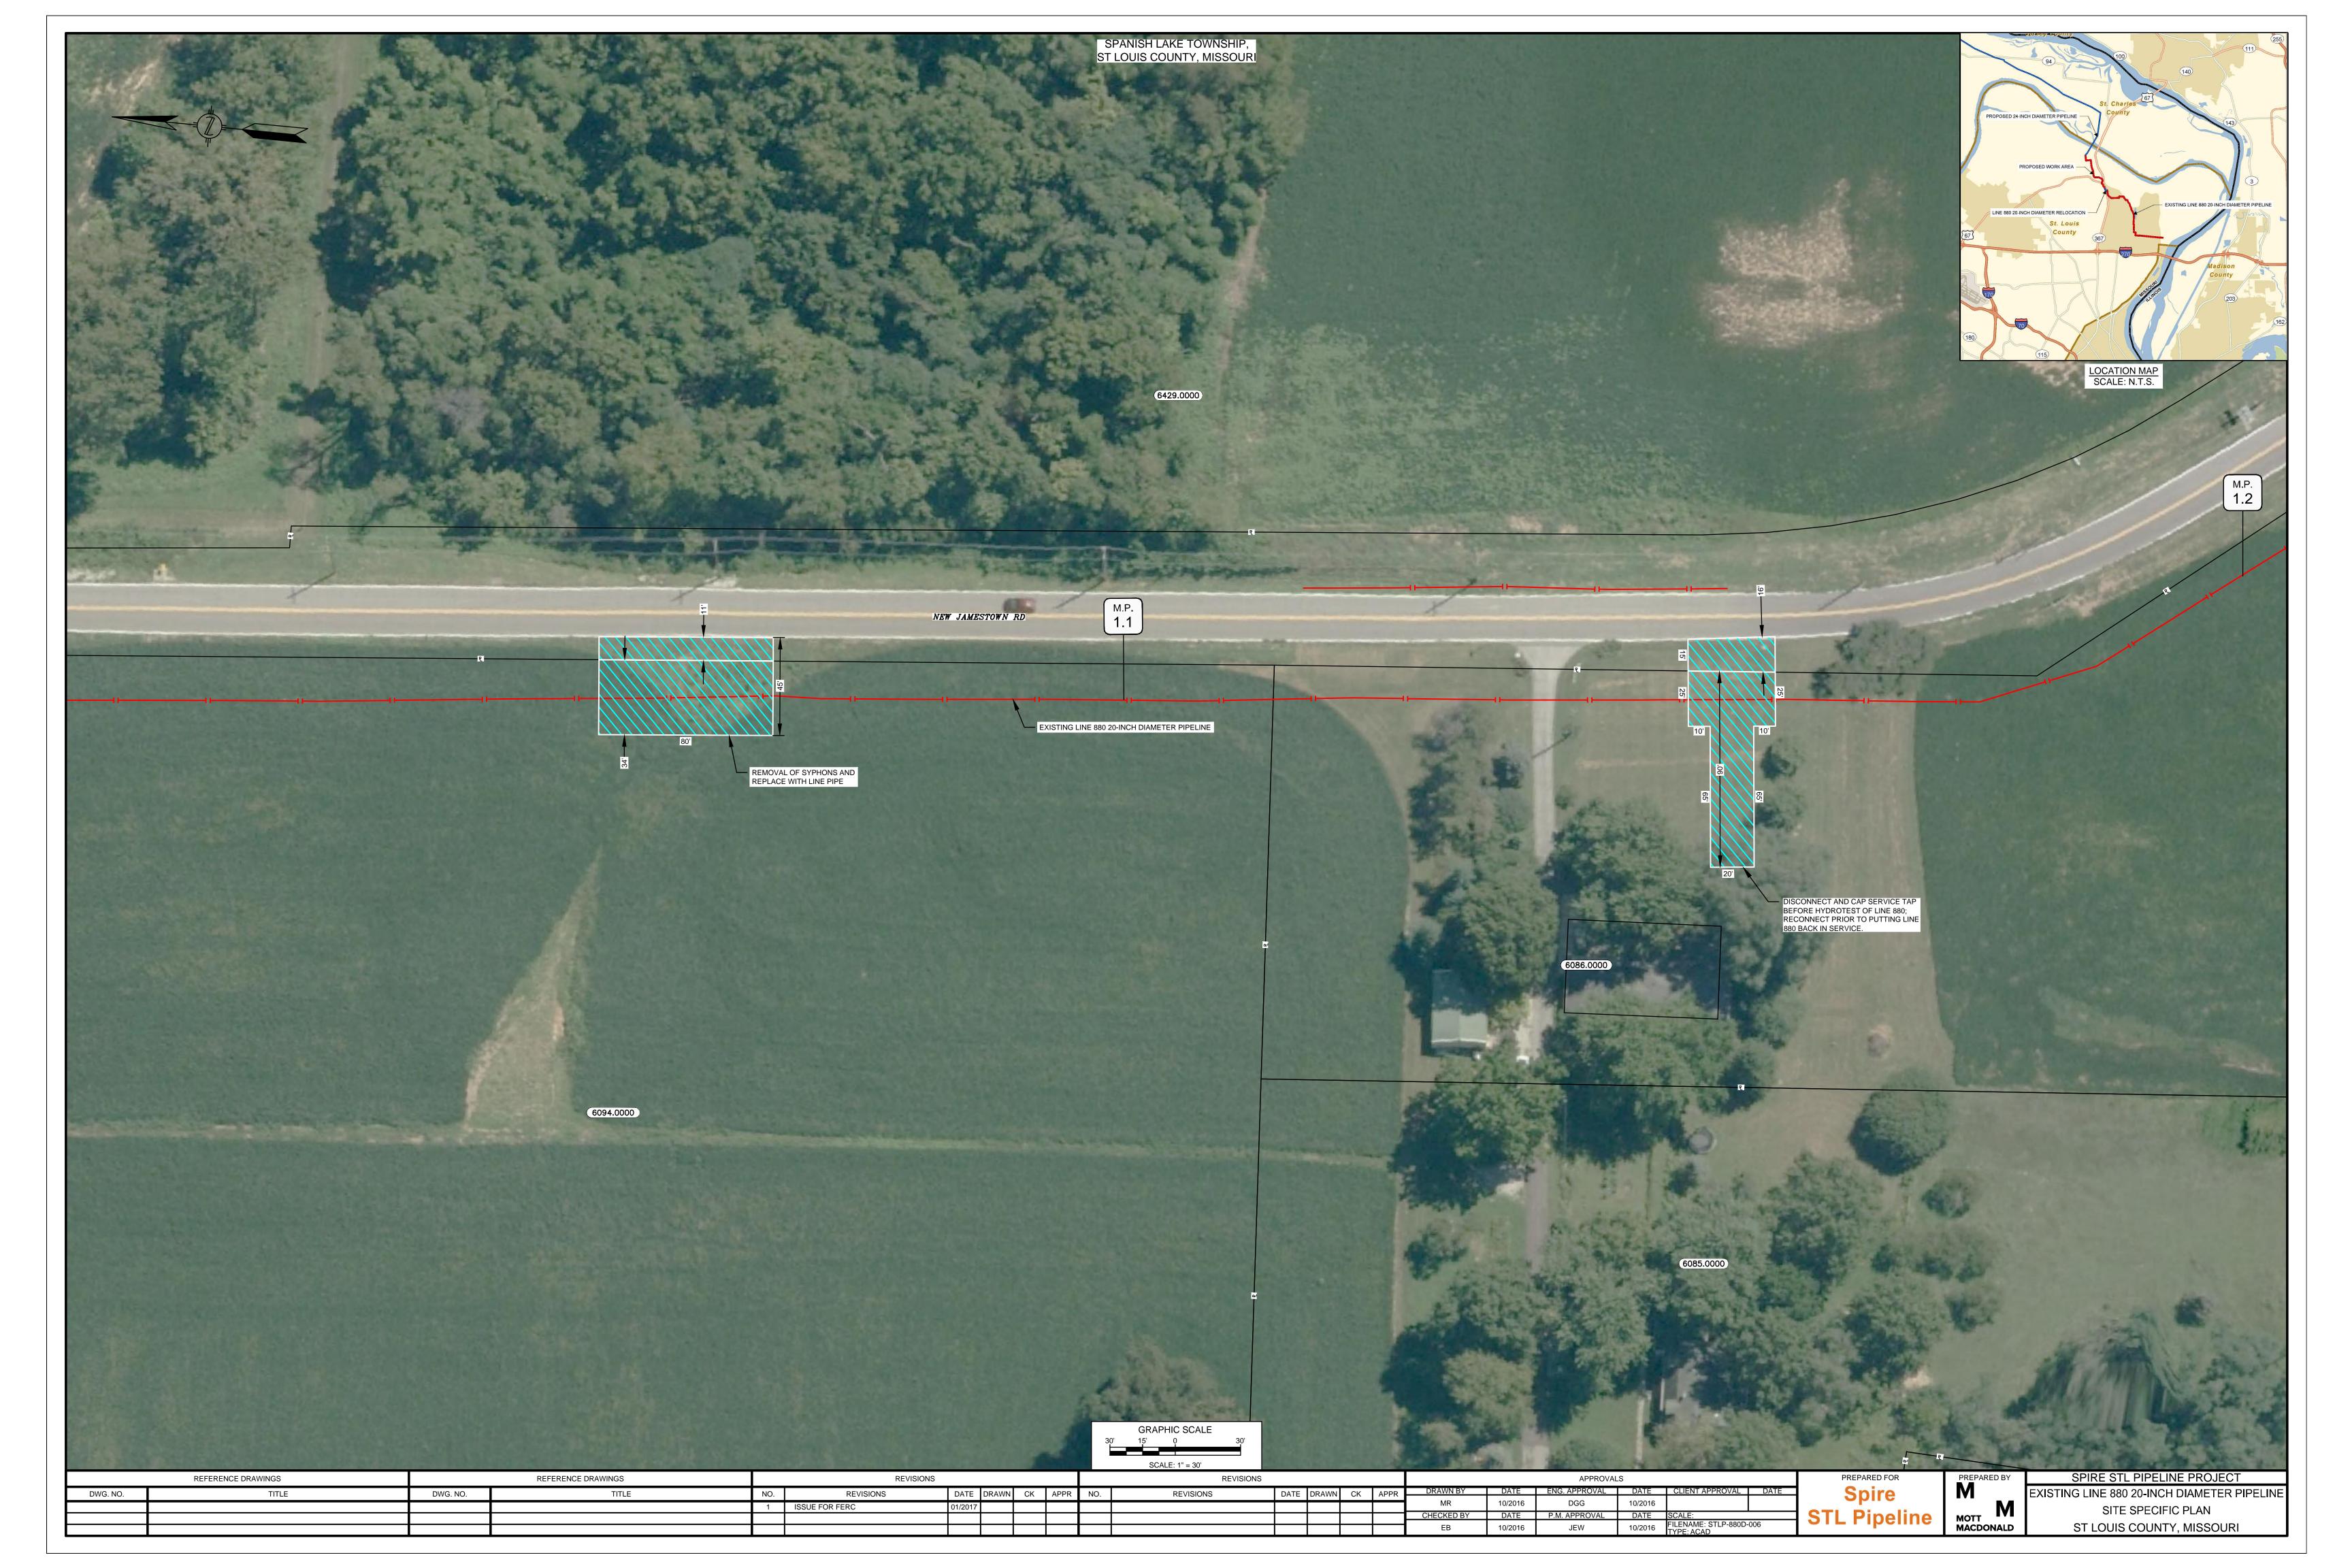

| NDK 12/16/2016 |  |  |  |
|--------------------|----------------|----------------|--|--|--|
|                    | CHECKED BY:    | KPW 12/19/2016 |  |  |  |
| STL Pipeline       | ENG. APPROVAL: | DG 12/19/2016  |  |  |  |
| MOTT<br>MACDONALD  | APPROVED BY:   | JW 12/19/2016  |  |  |  |
|                    | REV. DATE:     | 01/2017        |  |  |  |
|                    | REVISION:      | 1              |  |  |  |
|                    | DESC:          | ISSUE FOR FERC |  |  |  |
|                    | DWG. NO:       | STLP-ASI-004   |  |  |  |

Mississippi River

MISSOUR LINOIS

Island Chute



MADISON COUNTY

















6094.0000

6091.0000

SPIRE STL PIPELINE PROJECT EXISTING LINE 880 20-INCH DIAMETER PIPELINE SITE SPECIFIC PLAN ST LOUIS COUNTY, MISSOURI





PREPARED FOR











| REVISIONS   | DATE    | DRAWN | CK | APPR | NO. | REVISIONS | DATE | DRAWN | CK | APPR | DRAWN BY   | DATE | ENG. APPROVAL | ₽ |
|-------------|---------|-------|----|------|-----|-----------|------|-------|----|------|------------|------|---------------|---|
| JE FOR FERC | 01/2017 |       | -  |      | _   |           |      |       | -  |      | JC         |      | DGG           |   |
|             |         |       |    |      |     |           |      |       |    |      | CHECKED BY | DATE | P.M. APPROVAL | Γ |
|             |         |       |    |      |     |           |      |       |    |      | EB         |      | JEW           |   |











| REVISIONS  |         |       |    |      |     | REVISIONS | APPROVALS |         |     |      |            |         |