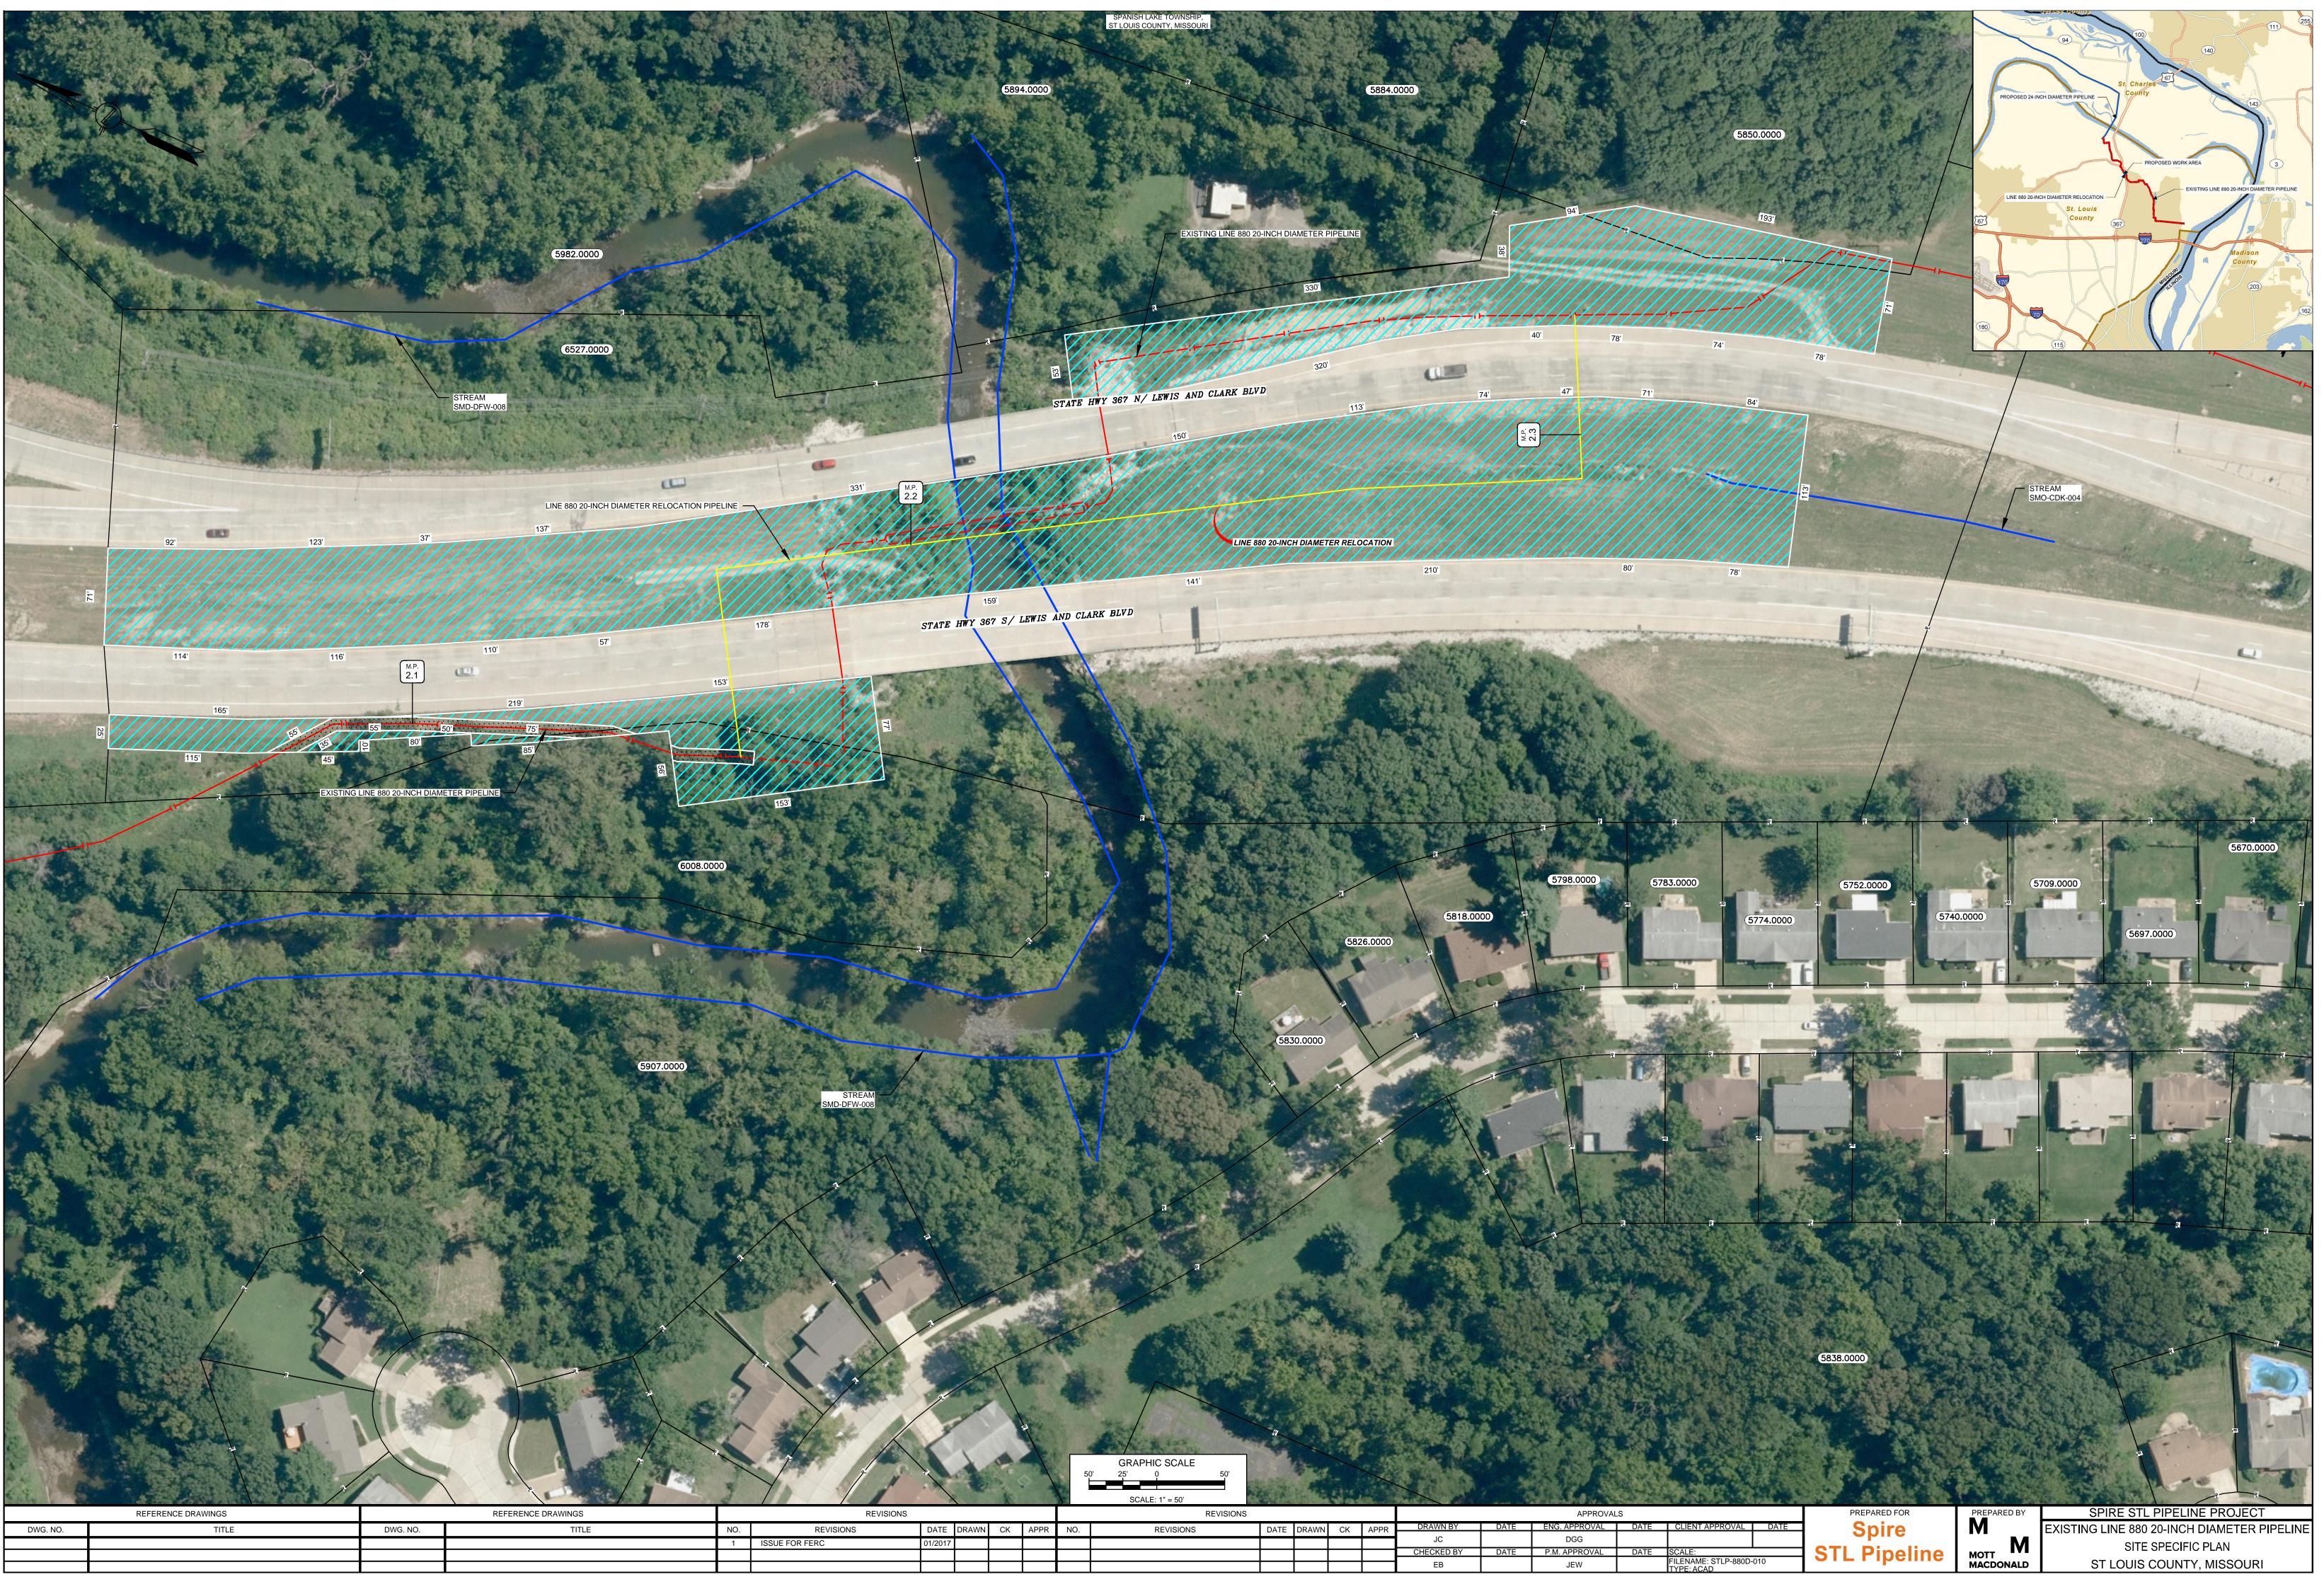

Mississippi River

MISSOUR LINOIS

Island Chute

MADISON COUNTY

6094.0000

6091.0000

SPIRE STL PIPELINE PROJECT EXISTING LINE 880 20-INCH DIAMETER PIPELINE SITE SPECIFIC PLAN ST LOUIS COUNTY, MISSOURI

PREPARED FOR