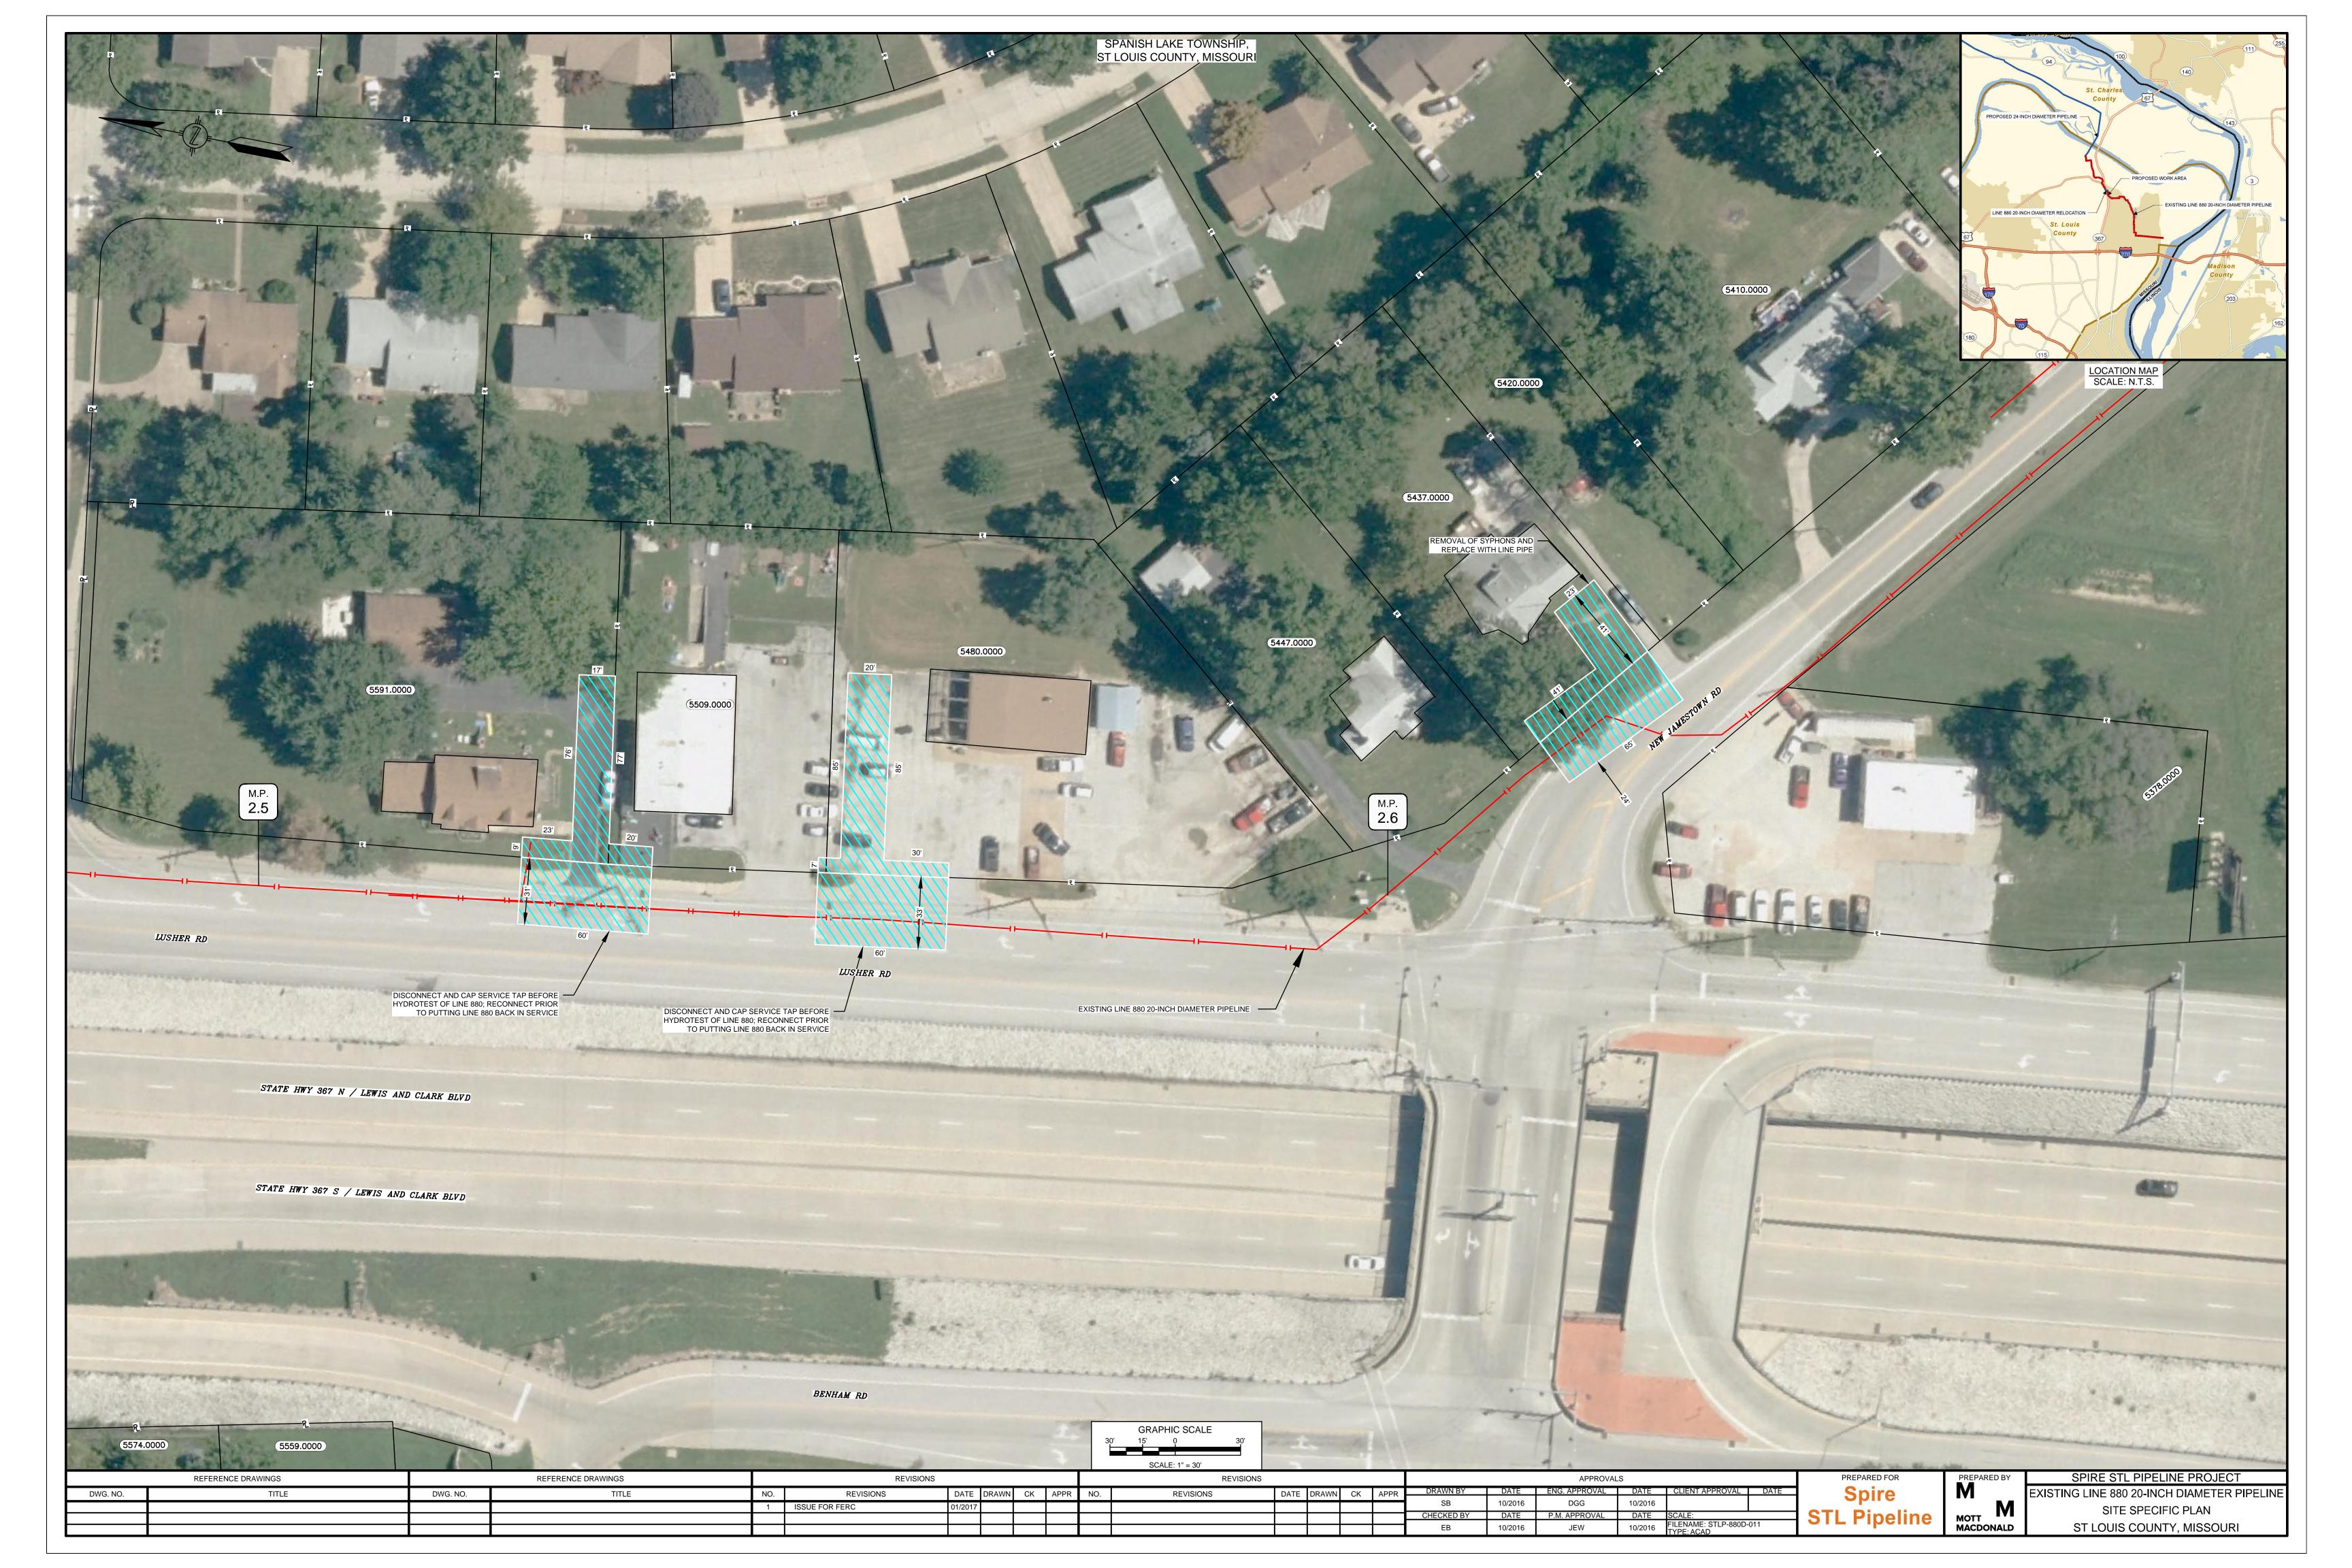

PIRE STL PIPELINE PROJECT EXISTING LINE 880 20-INCH DIAMETER PIPELINE SITE SPECIFIC PLAN ST LOUIS COUNTY, MISSOURI





PREPARED FOR











| REVISIONS   | DATE    | DRAWN | CK | APPR | NO. | REVISIONS | DATE | DRAWN | CK | APPR | DRAWN BY   | DATE | ENG. APPROVAL | ₽ |
|-------------|---------|-------|----|------|-----|-----------|------|-------|----|------|------------|------|---------------|---|
| JE FOR FERC | 01/2017 |       | -  |      | _   |           |      |       | -  |      | JC         |      | DGG           |   |
|             |         |       |    |      |     |           |      |       |    |      | CHECKED BY | DATE | P.M. APPROVAL | Γ |
|             |         |       |    |      |     |           |      |       |    |      | EB         |      | JEW           |   |











| REVISIONS  |         |       |    |      |     | REVISIONS | APPROVALS |         |     |      |            |         |               |  |
|------------|---------|-------|----|------|-----|-----------|-----------|---------|-----|------|------------|---------|---------------|--|
| REVISIONS  | DATE    | DRAWN | СК | APPR | NO. | REVISIONS | DATE      | DRAWN   | CK  | APPR | DRAWN BY   | DATE    | ENG. APPROVAL |  |
|            |         |       | 0  |      |     |           | 27.112    | 2.0.000 | 0.1 |      | AK         | 10/2016 | DGG           |  |
| E FOR FERC | 01/2017 |       |    |      |     |           |           |         |     |      |            |         |               |  |
|            |         |       |    |      |     |           |           |         |     |