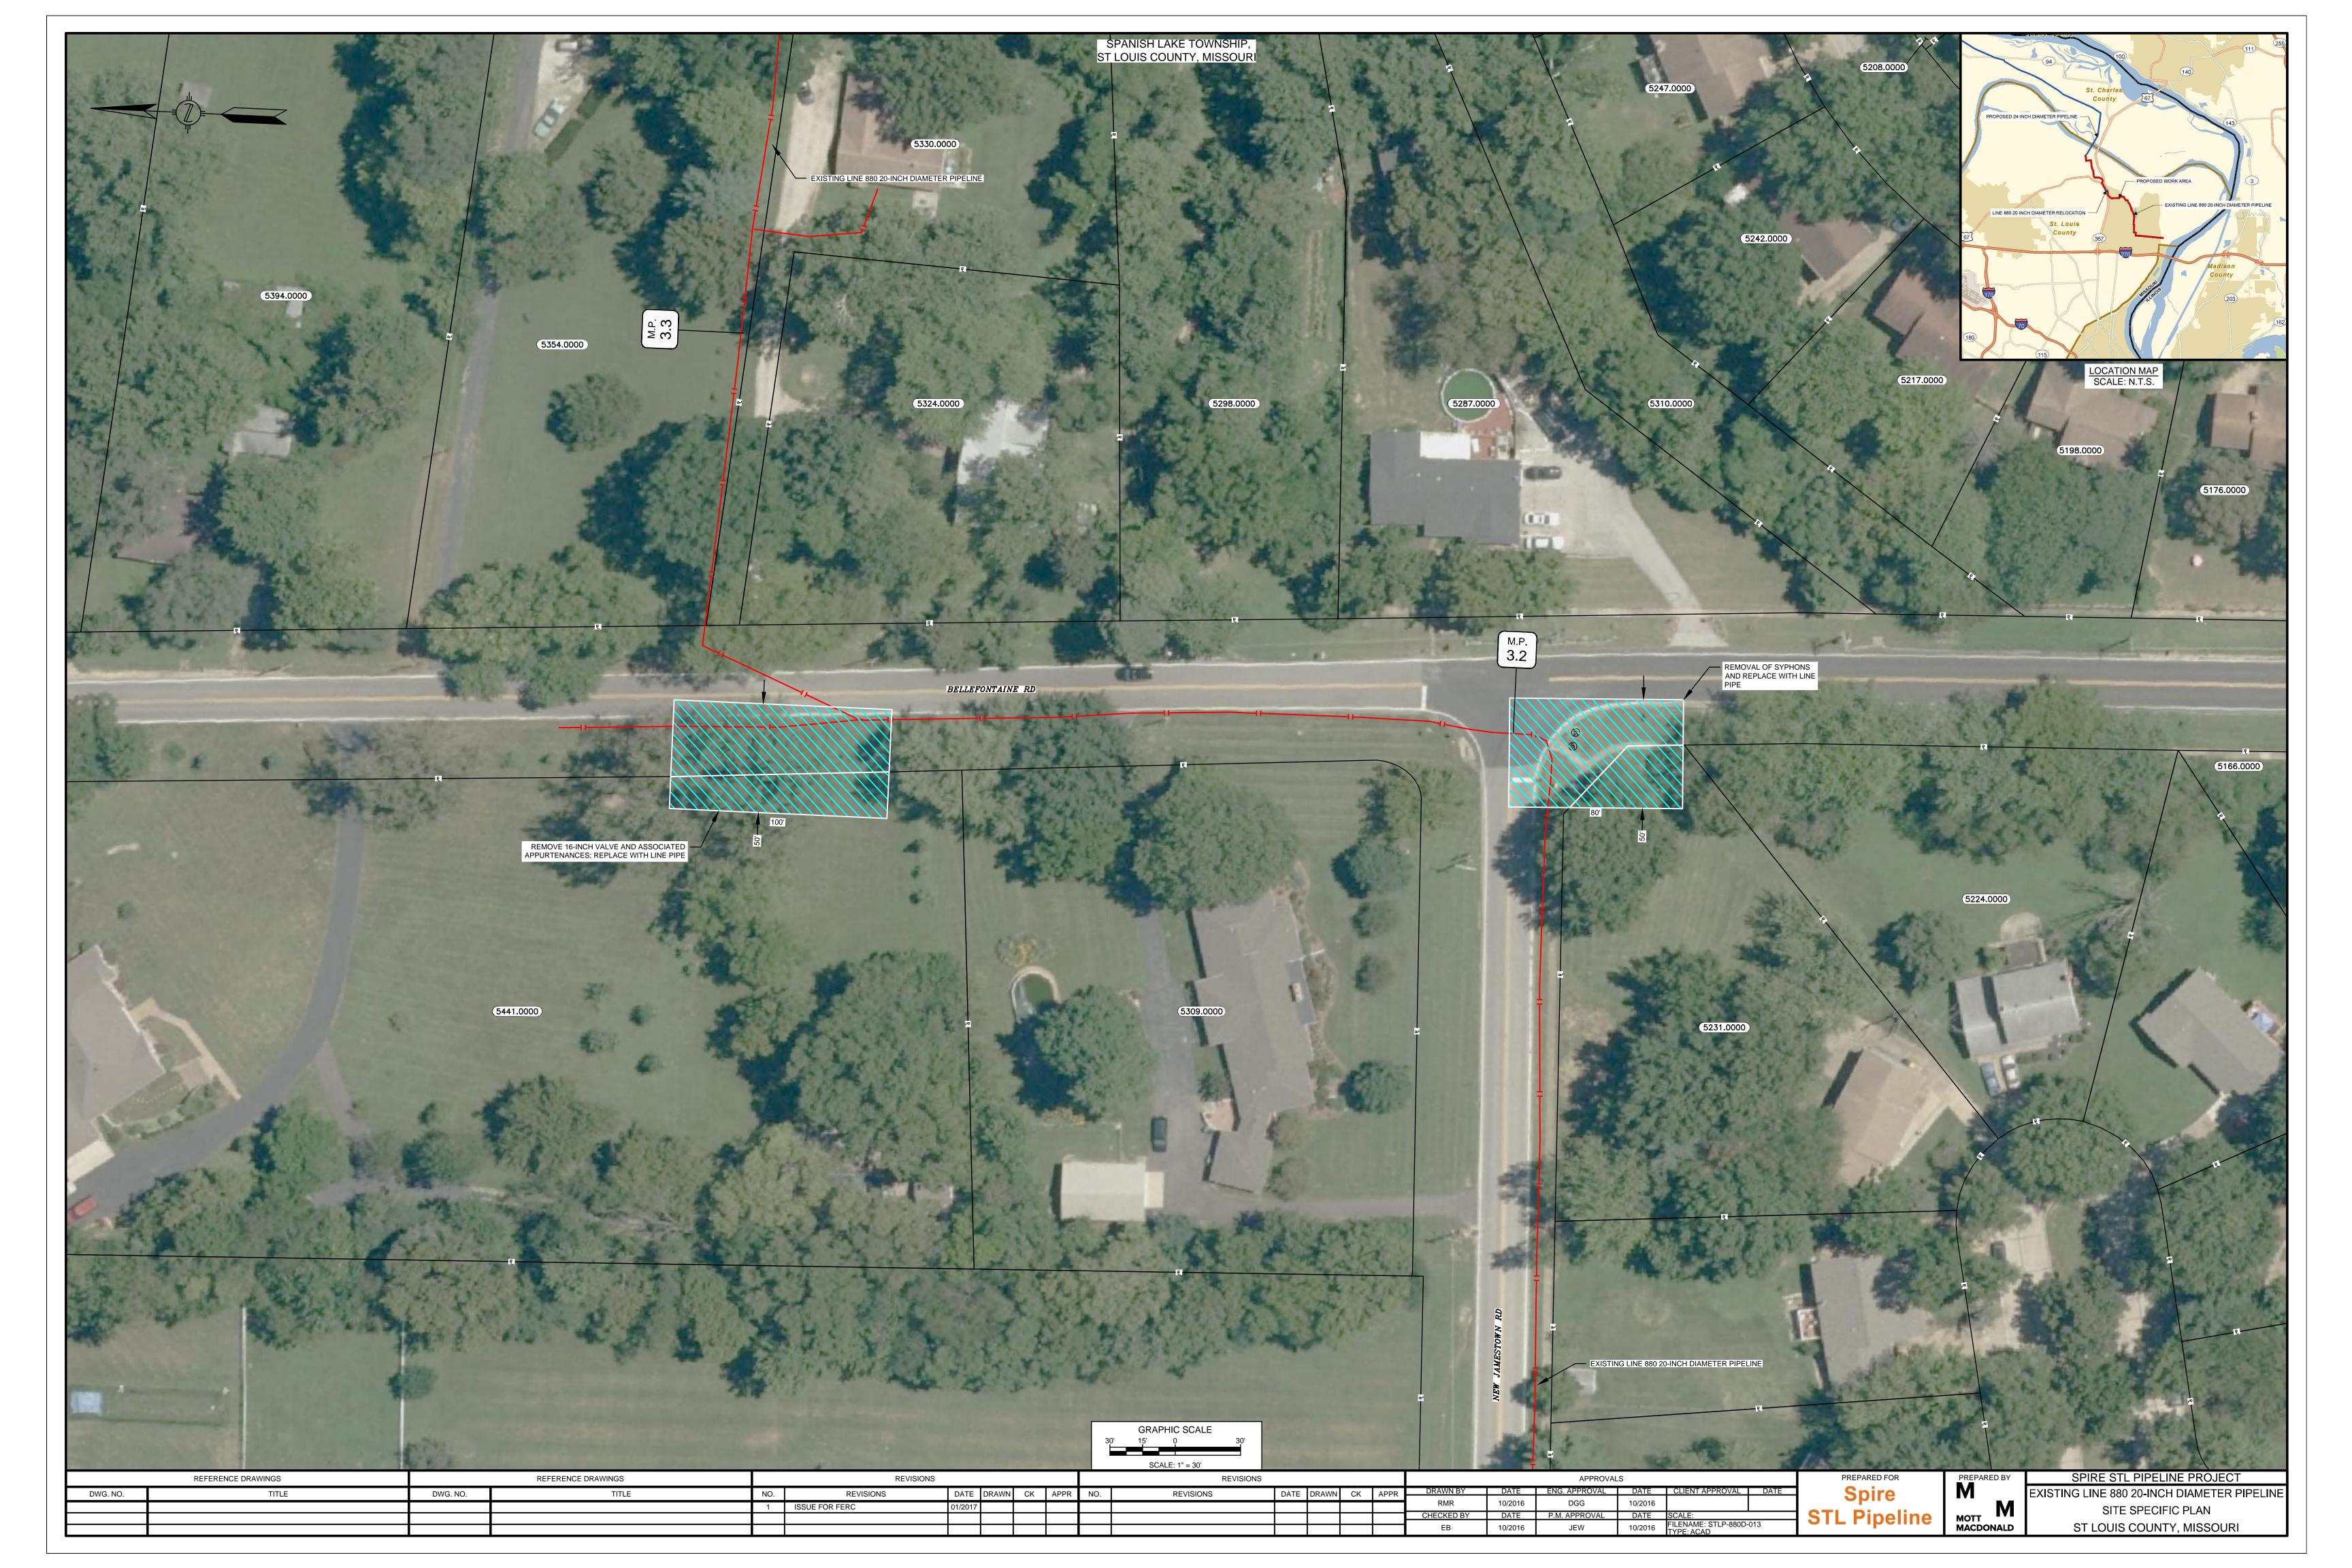

STL PIPELINE PROJECT EXISTING LINE 880 20-INCH DIAMETER PIPELINE SITE SPECIFIC PLAN ST LOUIS COUNTY, MISSOURI





PREPARED FOR











| REVISIONS   | DATE    | DRAWN | CK | APPR | NO. | REVISIONS | DATE | DRAWN | CK | APPR | DRAWN BY   | DATE | ENG. APPROVAL | ₽ |
|-------------|---------|-------|----|------|-----|-----------|------|-------|----|------|------------|------|---------------|---|
| JE FOR FERC | 01/2017 |       | -  |      | _   |           |      |       | -  |      | JC         |      | DGG           |   |
|             |         |       |    |      |     |           |      |       |    |      | CHECKED BY | DATE | P.M. APPROVAL | Γ |
|             |         |       |    |      |     |           |      |       |    |      | EB         |      | JEW           |   |











| REVISIONS  |         |       |    |      |     | REVISIONS | APPROVALS |         |     |      |            |         |               |  |
|------------|---------|-------|----|------|-----|-----------|-----------|---------|-----|------|------------|---------|---------------|--|
| REVISIONS  | DATE    | DRAWN | СК | APPR | NO. | REVISIONS | DATE      | DRAWN   | CK  | APPR | DRAWN BY   | DATE    | ENG. APPROVAL |  |
|            |         |       | 0  |      |     |           | 27.112    | 2.0.000 | 0.1 |      | AK         | 10/2016 | DGG           |  |
| E FOR FERC | 01/2017 |       |    |      |     |           |           |         |     |      |            |         |               |  |
|            |         |       |    |      |     |           |           |         |     |