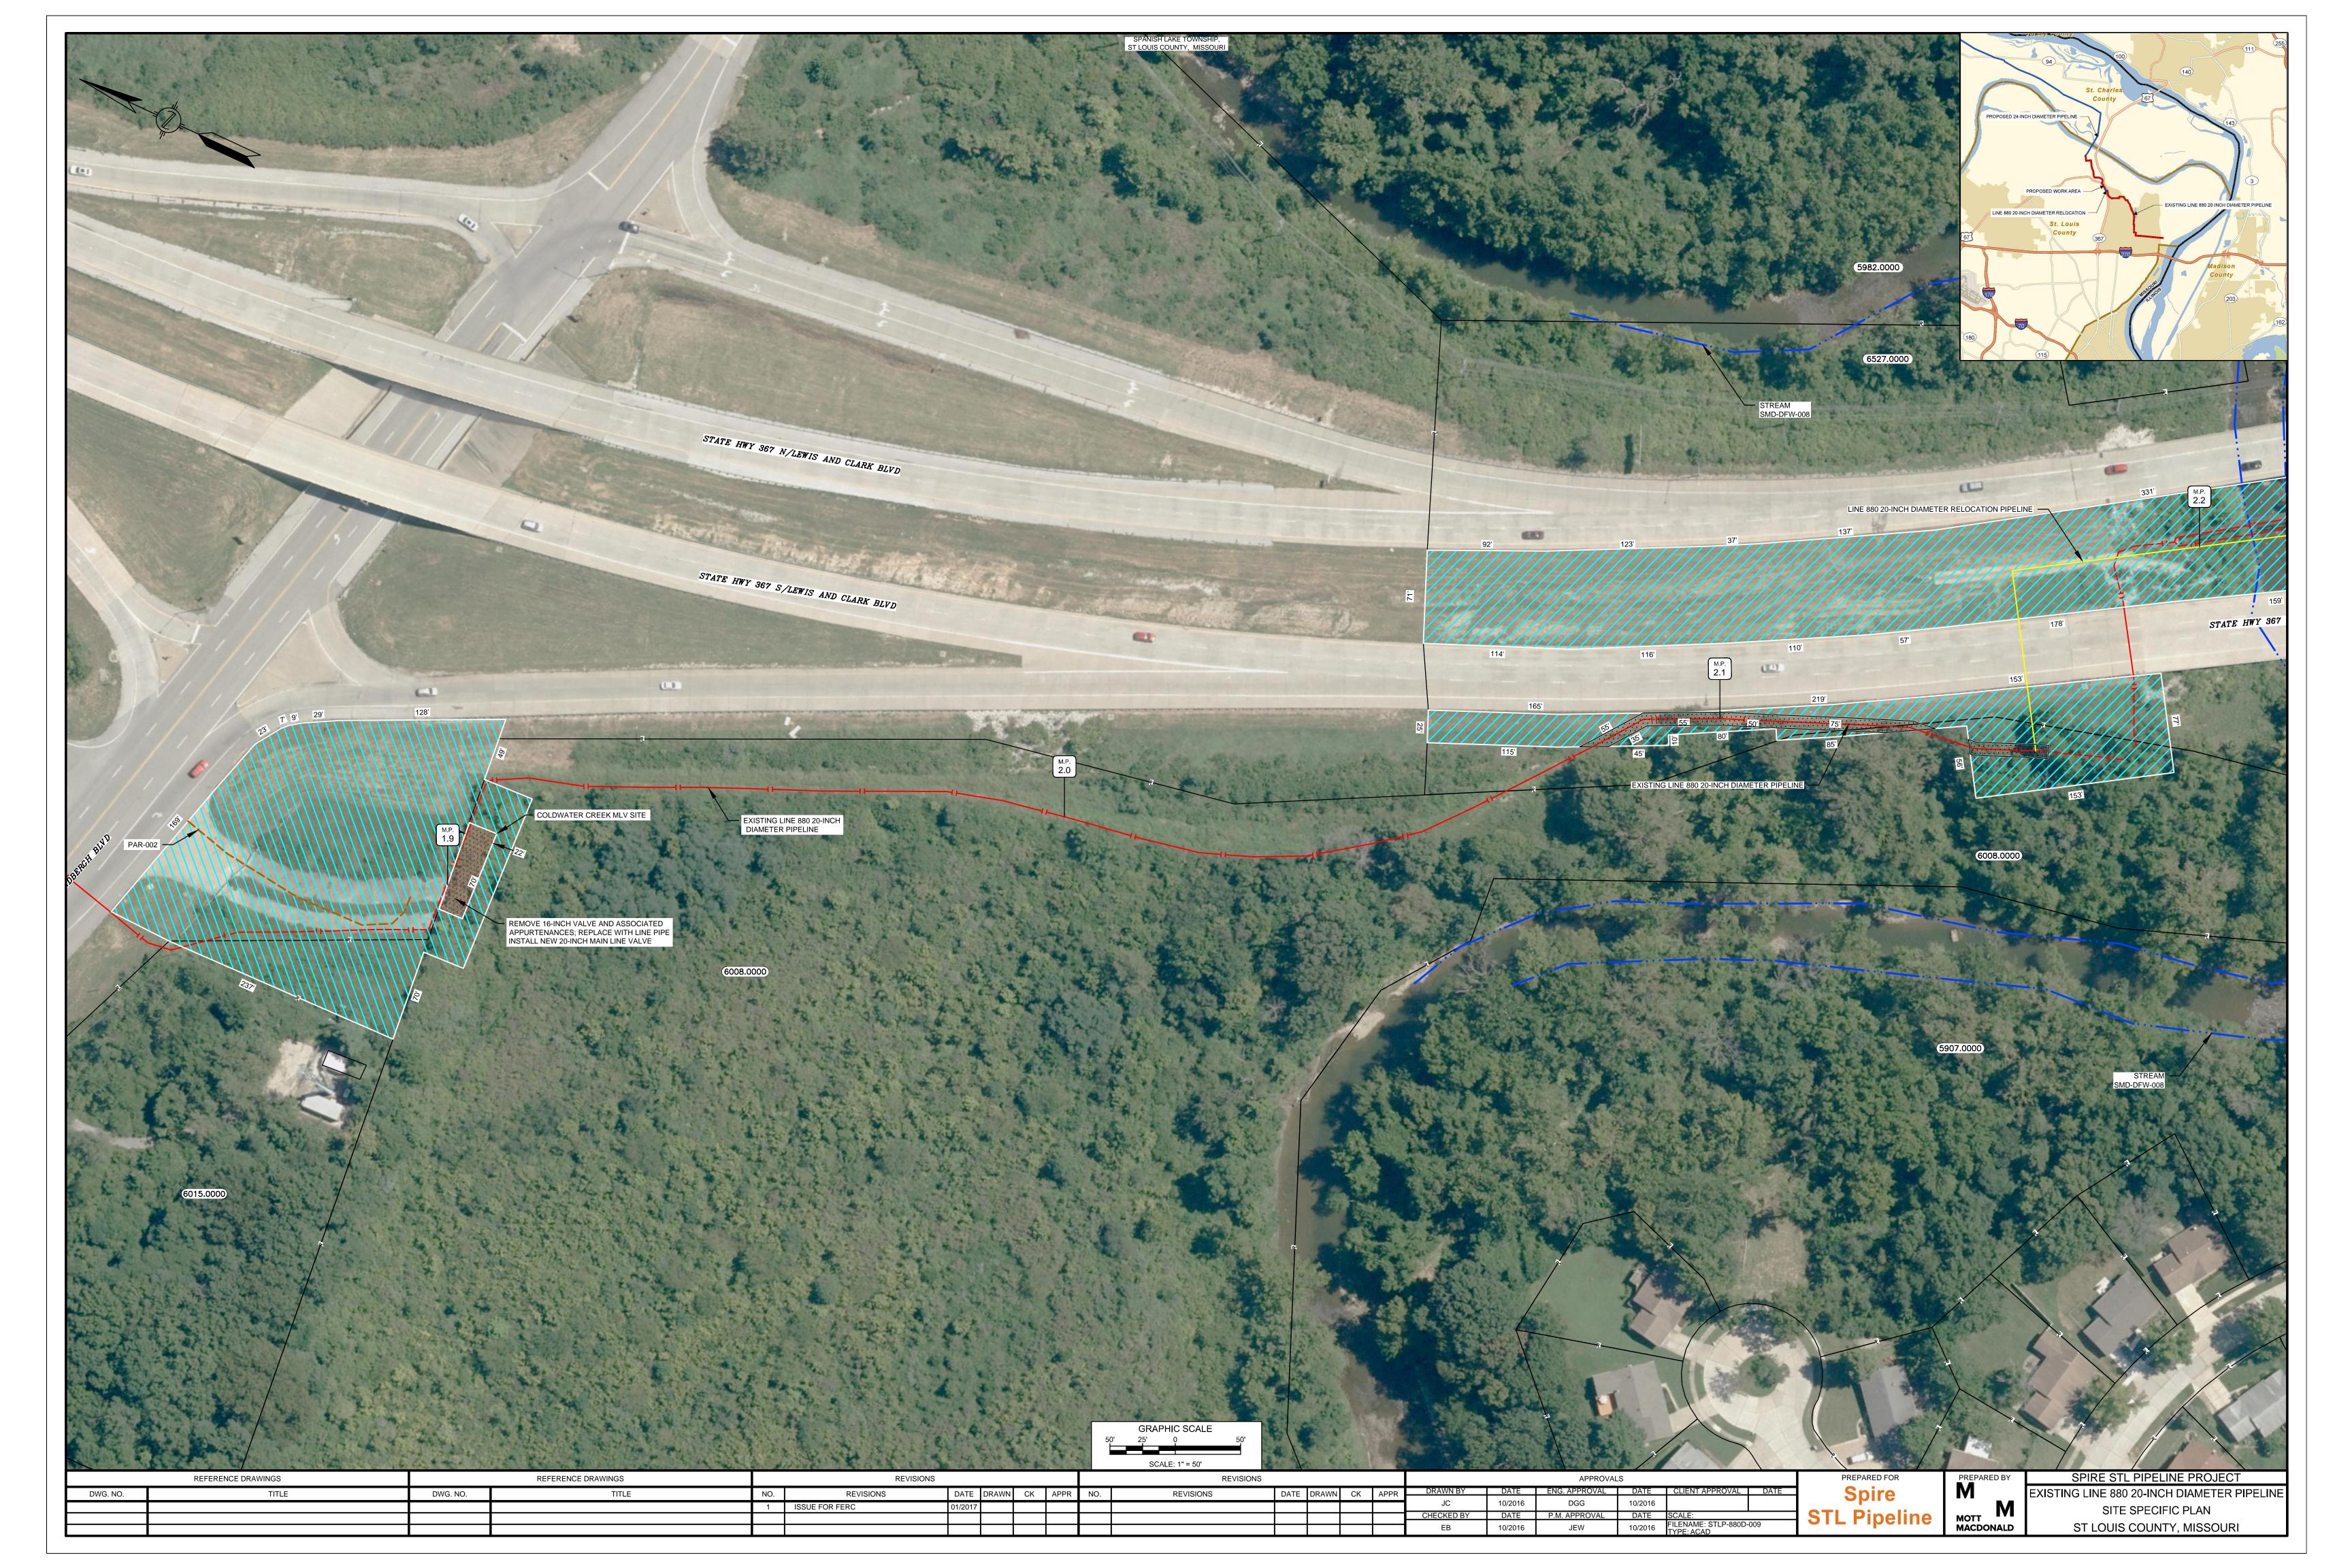

Mississippi River

MISSOUR LINOIS

Island Chute

MADISON COUNTY

6094.0000

6091.0000

SPIRE STL PIPELINE PROJECT EXISTING LINE 880 20-INCH DIAMETER PIPELINE SITE SPECIFIC PLAN ST LOUIS COUNTY, MISSOURI

PREPARED FOR