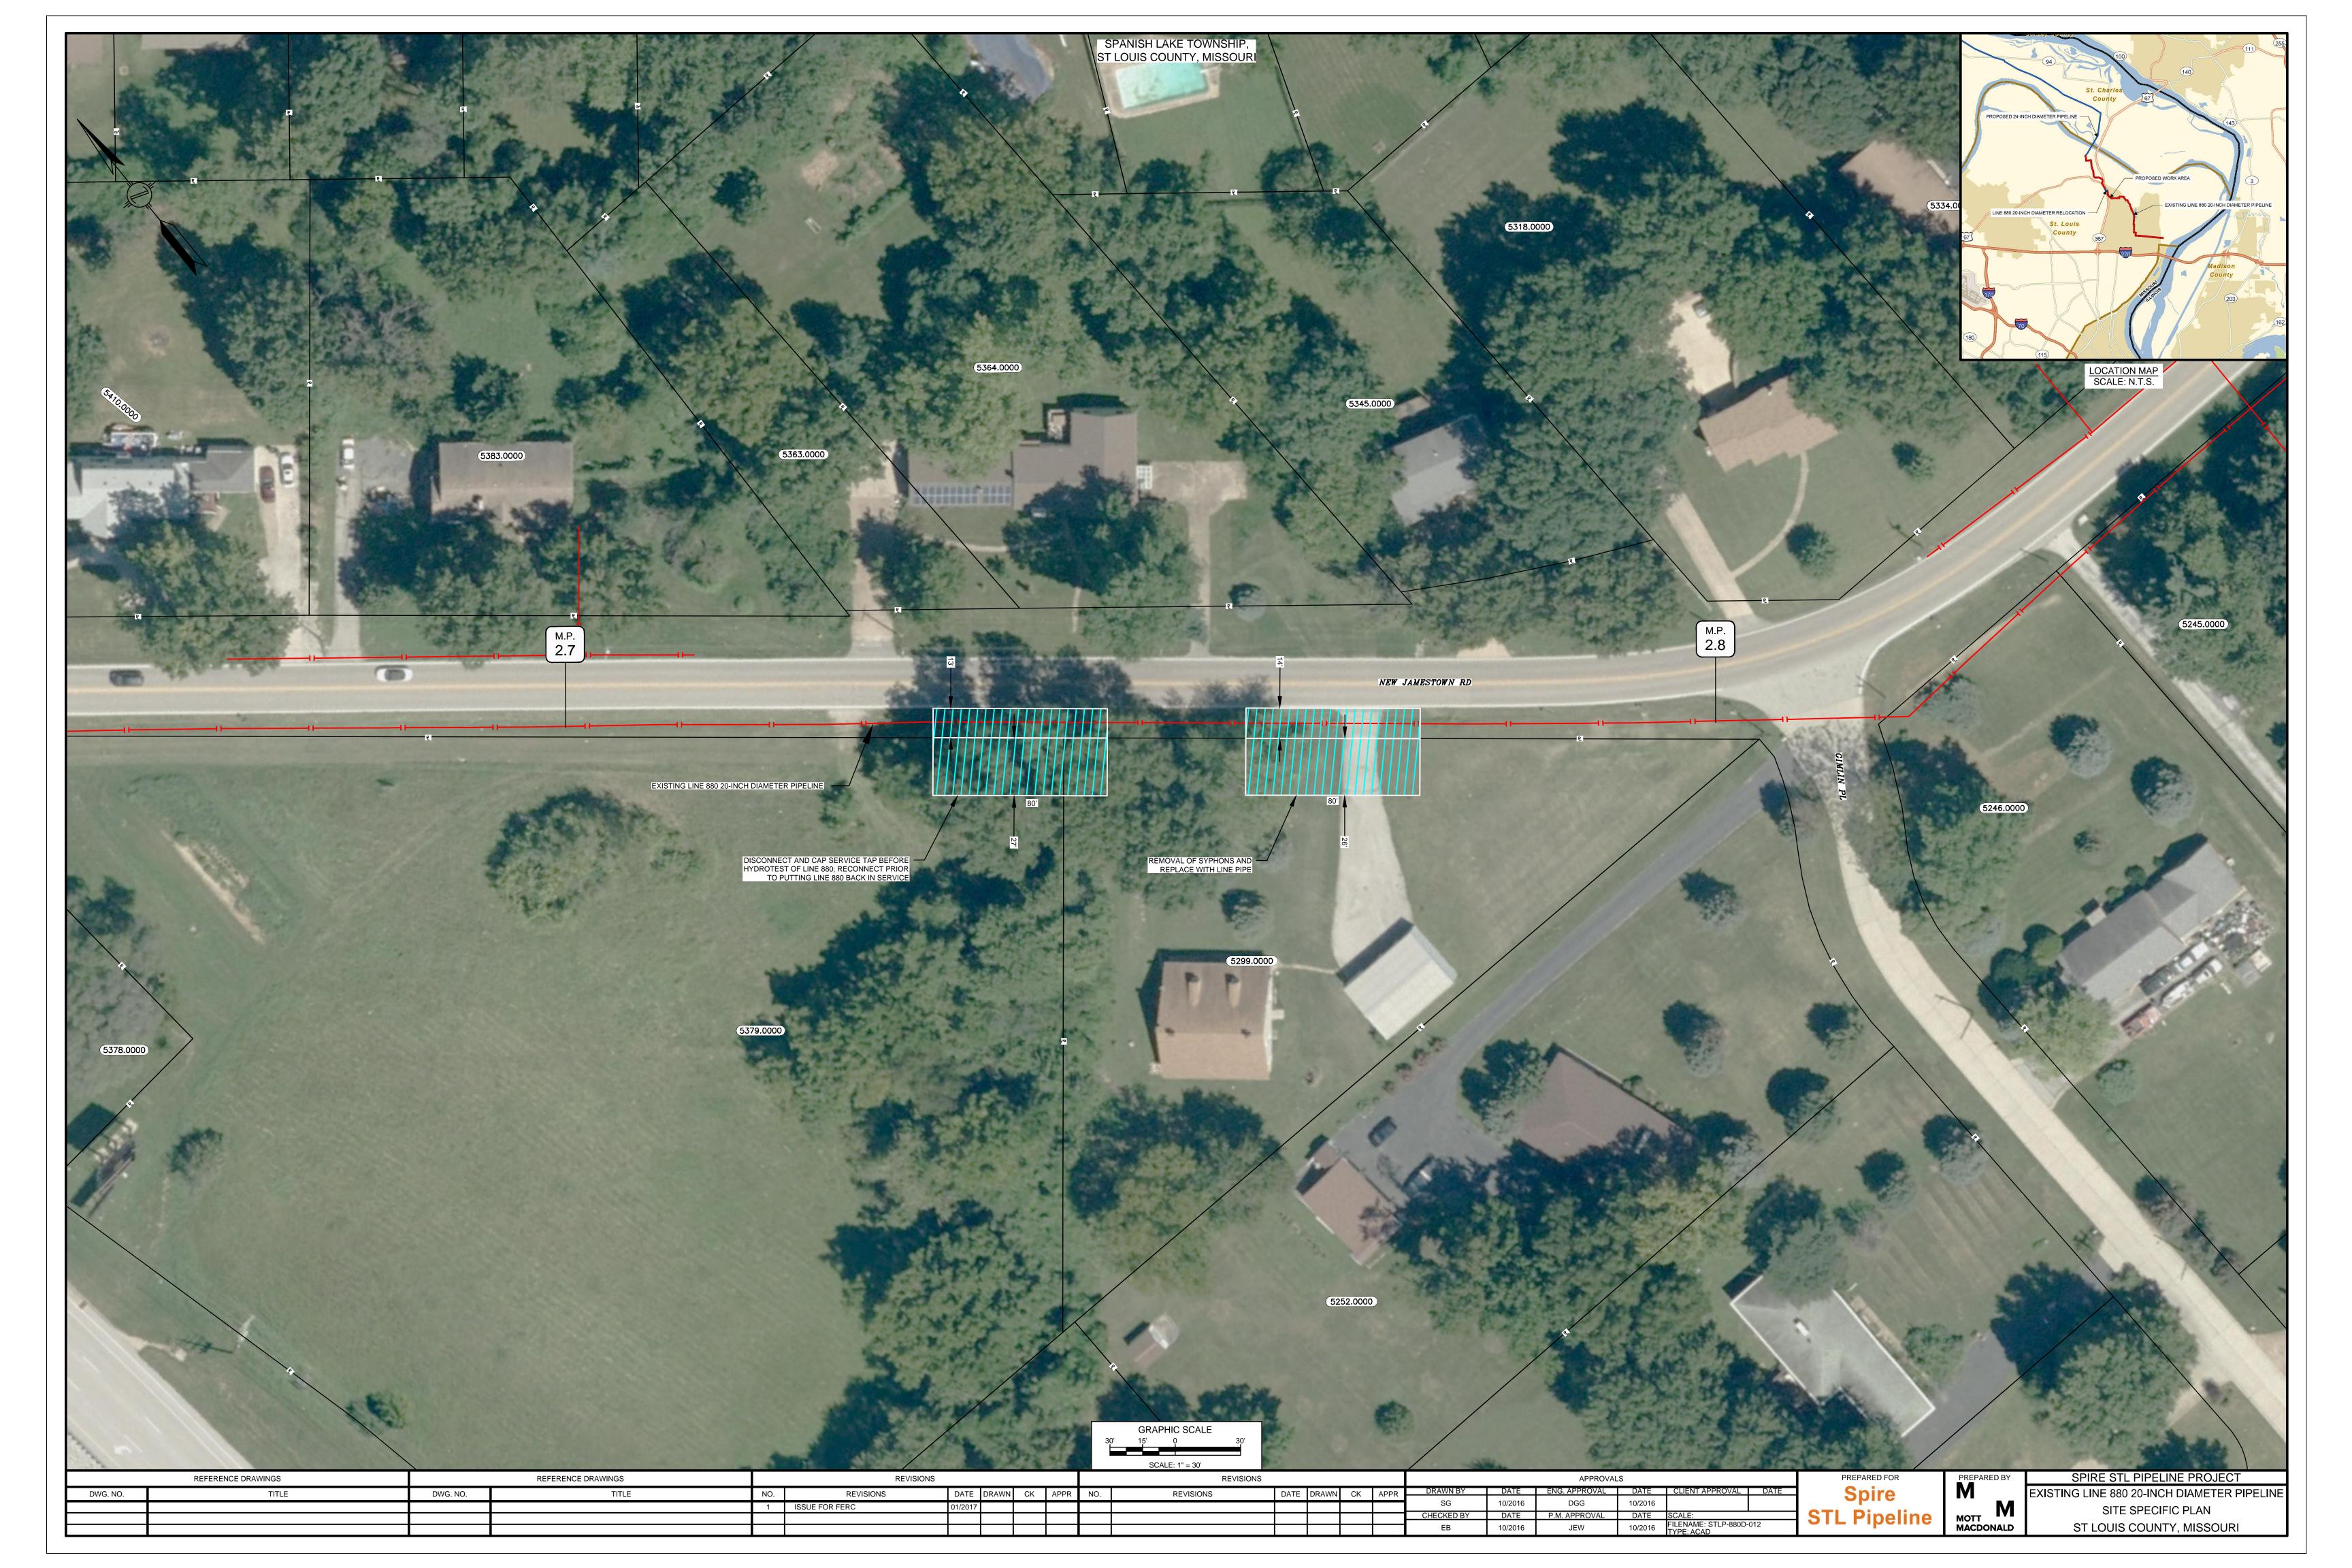

RE STL PIPELINE PROJECT EXISTING LINE 880 20-INCH DIAMETER PIPELINE SITE SPECIFIC PLAN ST LOUIS COUNTY, MISSOURI





PREPARED FOR











| REVISIONS   | DATE    | DRAWN | CK | APPR | NO. | REVISIONS | DATE | DRAWN | CK | APPR | DRAWN BY   | DATE | ENG. APPROVAL | ₽ |
|-------------|---------|-------|----|------|-----|-----------|------|-------|----|------|------------|------|---------------|---|
| JE FOR FERC | 01/2017 |       | -  |      | _   |           |      |       | -  |      | JC         |      | DGG           |   |
|             |         |       |    |      |     |           |      |       |    |      | CHECKED BY | DATE | P.M. APPROVAL | Γ |
|             |         |       |    |      |     |           |      |       |    |      | EB         |      | JEW           |   |











| REVISIONS  |         |       |    |      |     | REVISIONS | APPROVALS |         |     |      |            |         |               |  |
|------------|---------|-------|----|------|-----|-----------|-----------|---------|-----|------|------------|---------|---------------|--|
| REVISIONS  | DATE    | DRAWN | СК | APPR | NO. | REVISIONS | DATE      | DRAWN   | CK  | APPR | DRAWN BY   | DATE    | ENG. APPROVAL |  |
|            |         |       | 0  |      |     |           | 27.112    | 2.0.000 | 0.1 |      | AK         | 10/2016 | DGG           |  |
| E FOR FERC | 01/2017 |       |    |      |     |           |           |         |     |      |            |         |               |  |
|            |         |       |    |      |     |           |           |         |     |