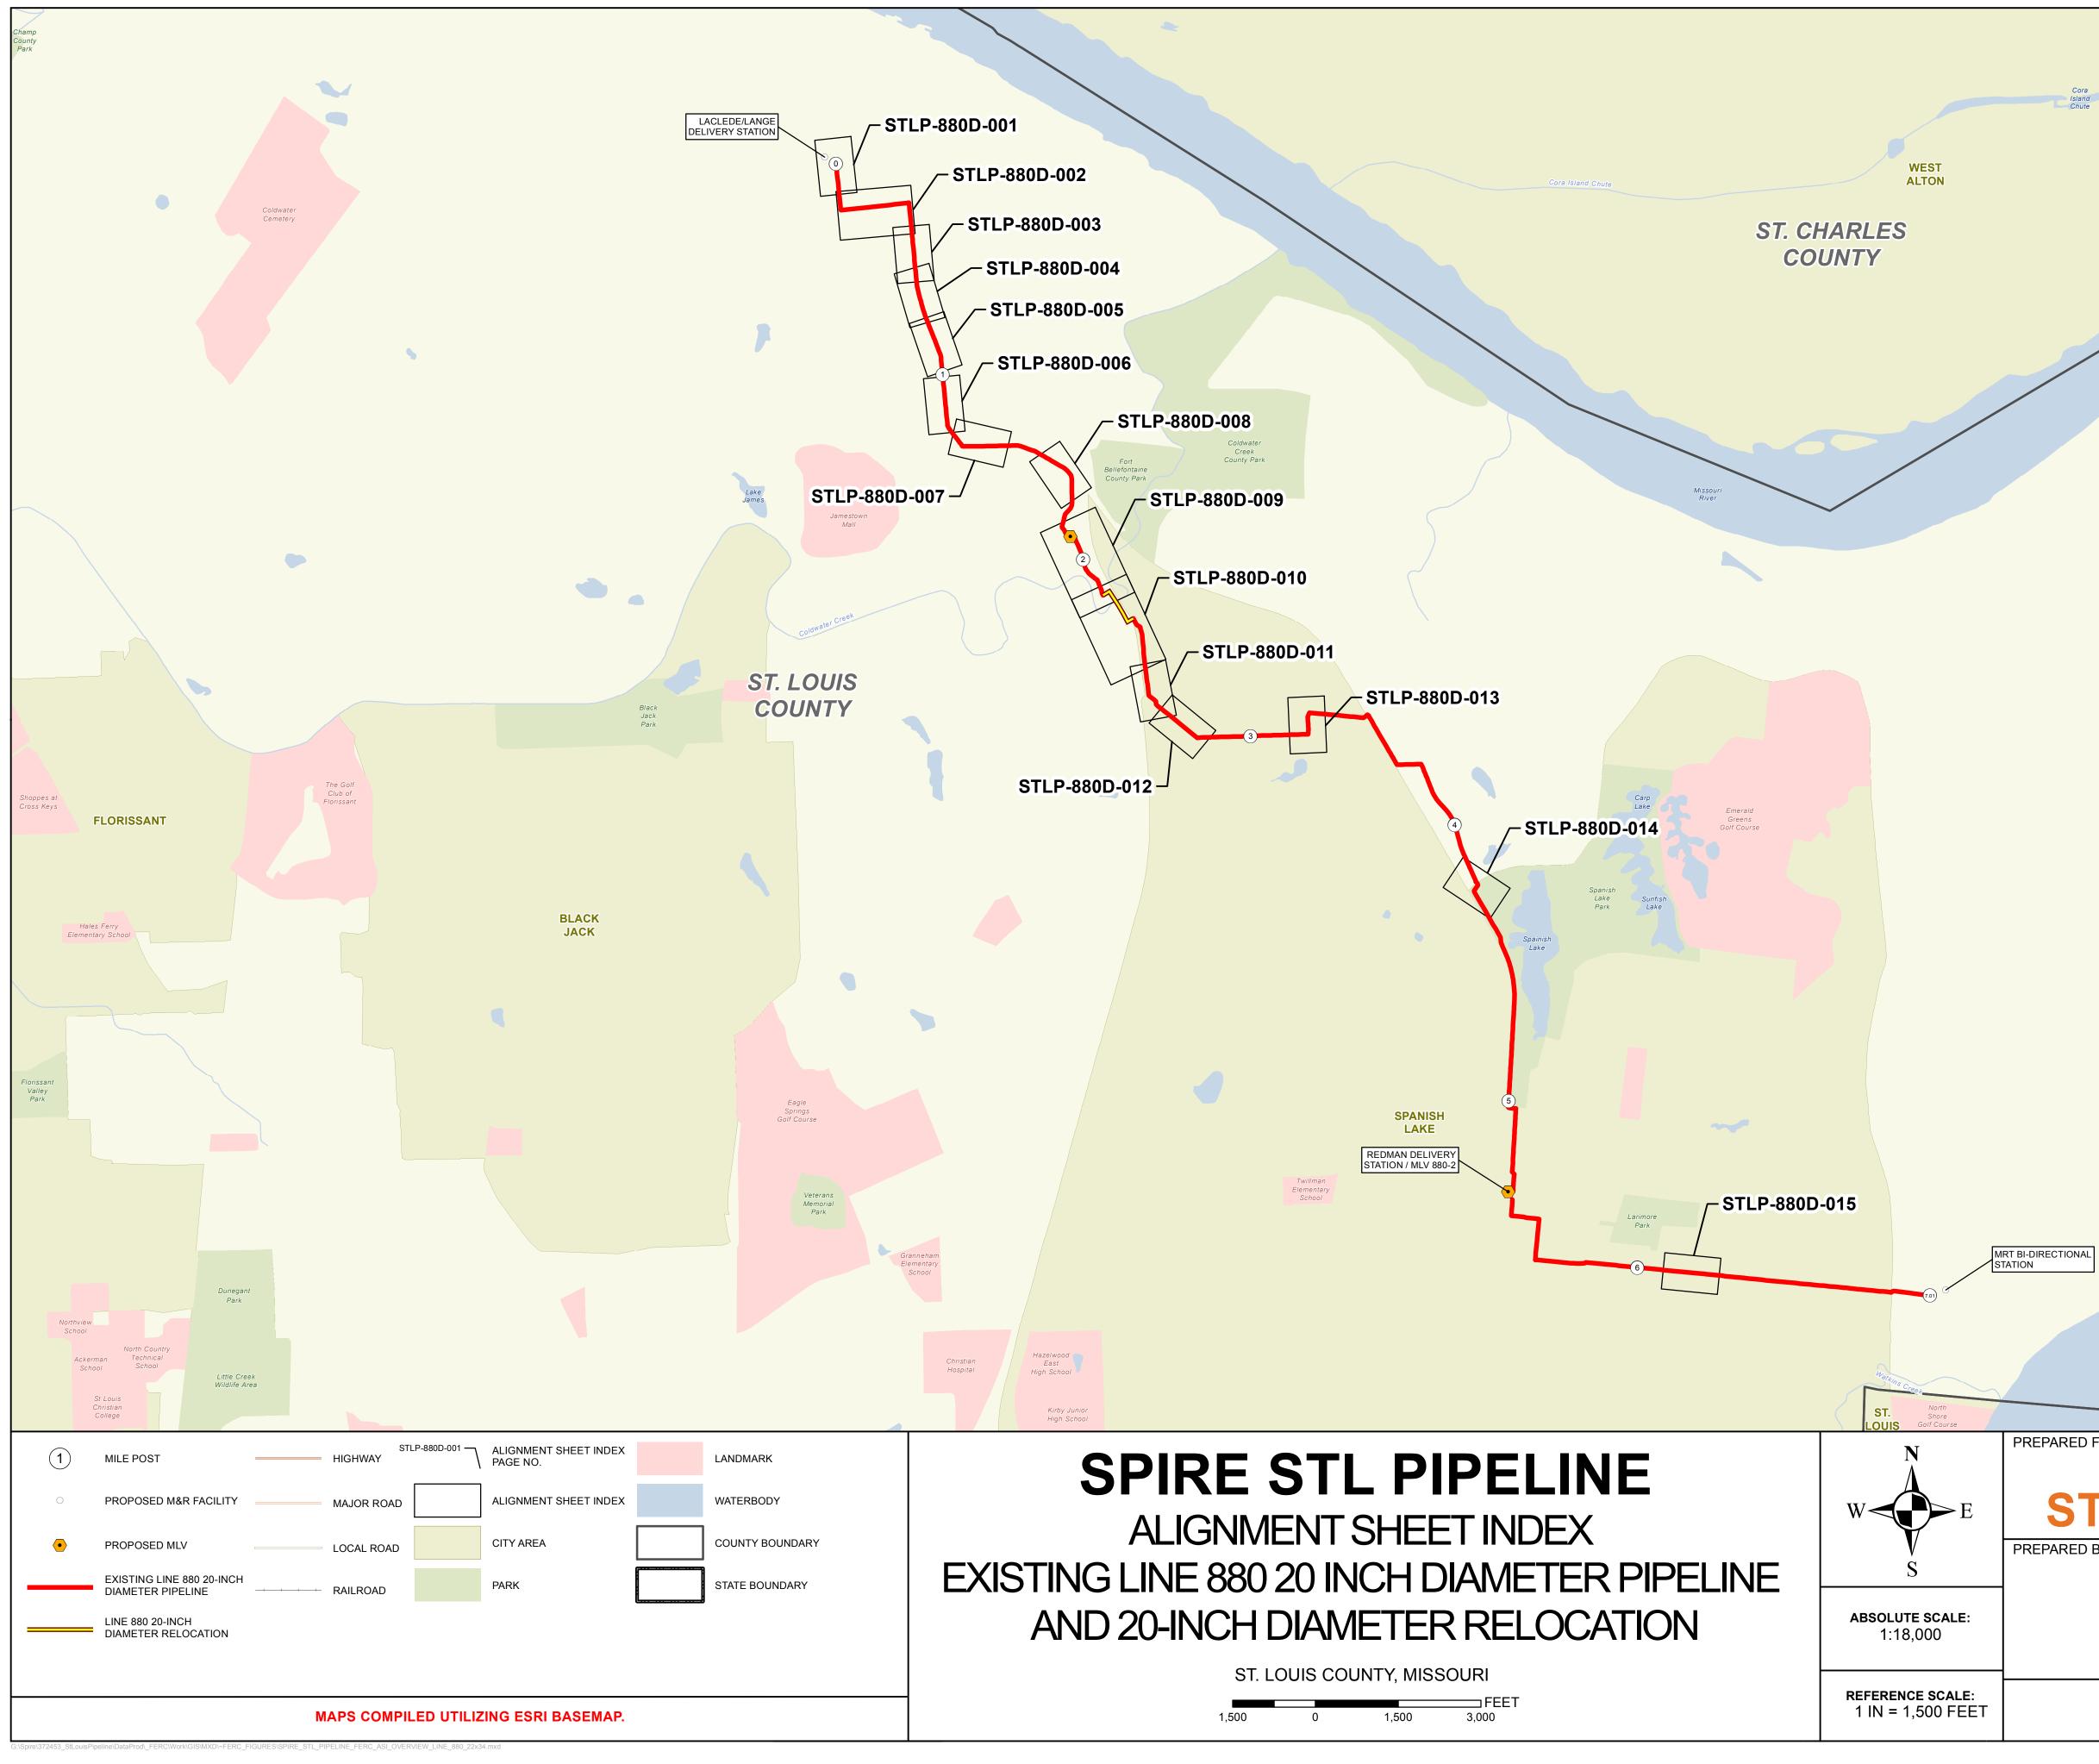

| PREPARED FOR Spire | DRAWN BY:      | NDK 12/16/2016 |  |  |  |
|--------------------|----------------|----------------|--|--|--|
|                    | CHECKED BY:    | KPW 12/19/2016 |  |  |  |
| STL Pipeline       | ENG. APPROVAL: | DG 12/19/2016  |  |  |  |
| MOTT<br>MACDONALD  | APPROVED BY:   | JW 12/19/2016  |  |  |  |
|                    | REV. DATE:     | 01/2017        |  |  |  |
|                    | REVISION:      | 1              |  |  |  |
|                    | DESC:          | ISSUE FOR FERC |  |  |  |
|                    | DWG. NO:       | STLP-ASI-004   |  |  |  |